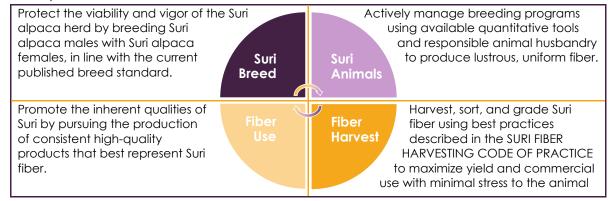

# Commitment and Use Requirements

#### Commitment:

Use of the Suri Simply Stunning Mark represents a shared commitment to four cornerstone requirements:

I, \_\_\_\_\_\_, representing \_\_\_\_\_\_, share this commitment to the Suri breed through my actions as a breeder, fiber producer, or in buying

or using Suri fiber. It is understood that each of the four cornerstone requirements may not apply to every applicant, but that each applicant commits to supporting all of them through actions that promote and distinguish the Suri alpaca and its fiber qualities.