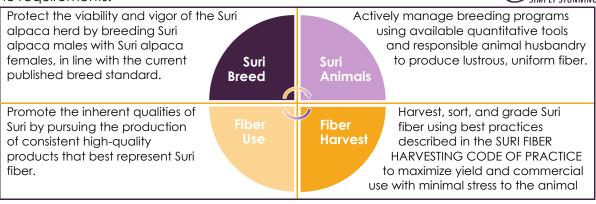

### Commitment:

Use of the Suri Simply Stunning Mark represents a shared commitment to four

cornerstone requirements:

#### I, \_

#### \_\_\_\_\_, representing \_\_

share this commitment to the Suri breed through my actions as a breeder, fiber producer, or in buying or using Suri fiber. It is understood that each of the four cornerstone requirements may not apply to every applicant, but that each applicant commits to supporting all of them through actions that promote and distinguish the Suri alpaca and its fiber qualities.